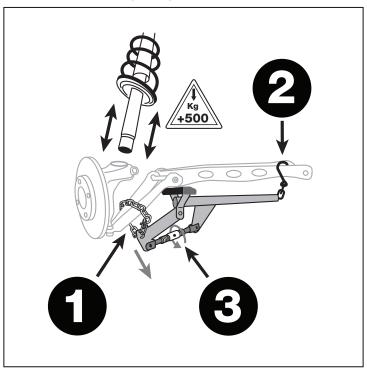

## Hands Free Suspension Arm Lever

 $\bigoplus$ 

For removing ball joints, control arms and suspension joints. Specifically designed to pull and hold down the lower suspension arms to allow separation of the hub from the lower arms; also assists in the separation of lower ball joint or suspension struts from the hub. Makes the job easier and safer with hands free operation.

## **Precautions:**

- The suspension arm lever is not intended to break the taper of the suspension joint; the joint must be separated from the suspension arm using the appropriate tool and then the lever can be used to facilitate removal.
- Observe standard workshop safety procedures when using the lever.
- Keep the suspension arm lever clean and always return to the original packaging after use.