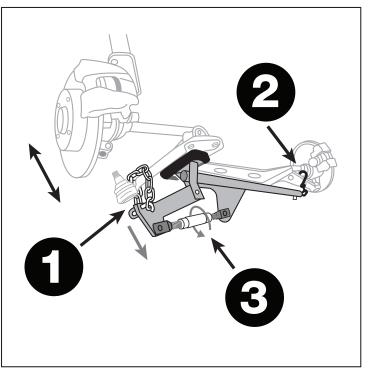

## Hands Free Suspension Arm Lever

 $\bigoplus$ 

For removing ball joints, control arms and suspension joints. Specifically designed to pull and hold down the lower suspension arms to allow separation of the hub from the lower arms; also assists in the separation of lower ball joint or suspension struts from the hub. Makes the job easier and safer with hands free operation.

## **Precautions:**

- The suspension arm lever is not intended to break the taper of the suspension joint; the joint must be separated from the suspension arm using the appropriate tool and then the lever can be used to facilitate removal.
- Observe standard workshop safety procedures when using the lever.
- Keep the suspension arm lever clean and always return to the original packaging after use.